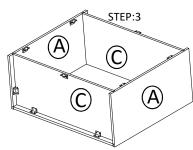

## ASSEMBLY INSTUCTIONS

Getting started:

prepare a protection layer, a screwdriver

STEP 1: Joint side panel with back panel

STEP 2: Joint top panel with side panel

STEP 3: Joint bottom panel with side panel