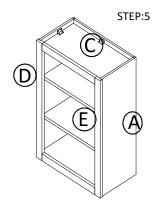

STEP 4: Attach frame on

STEP 5: Put on the adjustable shelves

STEP 6: Fix door onto the frame and adjust the cover-space

| PARTS LIST |                  |        |  |
|------------|------------------|--------|--|
| NO.        | Description      | QTY    |  |
| Α          | SIDE PANEL       | 2      |  |
| В          | BACK PANEL       | 1      |  |
| С          | TOP&BOTTOM PANEL | 2      |  |
| D          | FACE FRAME       | 1      |  |
| Е          | ADJUSTABLE SHELF | 2 OR 3 |  |
| F          | CABINETS DOOR    | 1      |  |