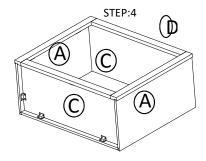

STEP 4: Attach frame on

STEP 5: Put on the adjustable shelves

STEP 6: Fix door onto the frame and adjust the cover-space

| PARTS LIST |                  |        |  |
|------------|------------------|--------|--|
| NO.        | Description      | QTY    |  |
| Α          | SIDE PANEL       | 2      |  |
| В          | BACK PANEL       | 1      |  |
| С          | TOP&BOTTOM PANEL | 2      |  |
| D          | FACE FRAME       | 1      |  |
| Е          | ADJUSTABLE SHELF | 2 OR 3 |  |
| F          | CABINETS DOOR    | 1      |  |