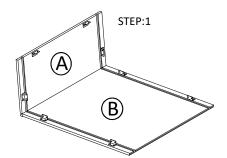

## ASSEMBLY INSTUCTIONS

Getting started:

prepare a protection layer, a screwdriver

STEP 1: Joint side panel with back panel

STEP 2: Joint top panel with side panel

STEP 3: Joint bottom panel with side panel