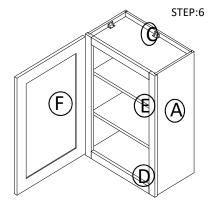

STEP 4: Attach frame on

STEP 5: Put on the adjustable shelves

STEP 6: Fix door onto the frame and adjust the cover-space

| PARTS LIST |                  |        |  |
|------------|------------------|--------|--|
| NO.        | Description      | QTY    |  |
| Α          | SIDE PANEL       | 2      |  |
| В          | BACK PANEL       | 1      |  |
| С          | TOP&BOTTOM PANEL | 2      |  |
| D          | FACE FRAME       | 1      |  |
| Е          | ADJUSTABLE SHELF | 2 OR 3 |  |
| F          | CABINETS DOOR    | 1      |  |