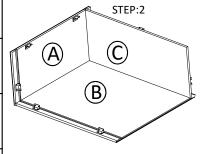

## ASSEMBLY INSTUCTIONS

Getting started:

prepare a protection layer, a screwdriver

STEP 1: Joint side panel with back panel

STEP 2: Joint top panel with side panel

STEP 3: Joint bottom panel with side panel