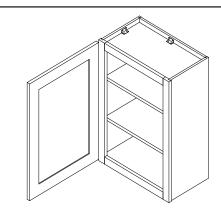

## W0930,W1230,W1530,W1830,W2130 W0942,W1242,W1542,W1842,W2142

## ASSEMBLY INSTUCTIONS

Getting started:

prepare a protection layer, a screwdriver

STEP 1: Joint side panel with back panel

STEP 2: Joint top panel with side panel

STEP 3: Joint bottom panel with side panel

STEP 4: Attach frame on

STEP 5: Put on the adjustable shelves

STEP 6: Fix door onto the frame and adjust the cover-space



| PARTS LIST |                  |        |  |
|------------|------------------|--------|--|
| NO.        | Description      | QTY    |  |
| Α          | SIDE PANEL       | 2      |  |
| В          | BACK PANEL       | 1      |  |
| С          | TOP&BOTTOM PANEL | 2      |  |
| D          | FACE FRAME       | 1      |  |
| Е          | ADJUSTABLE SHELF | 2 OR 3 |  |
| F          | CABINETS DOOR    | 1      |  |



| 7             | 1/2" HINGE                    | 2   | 1/2" hinge             |  |
|---------------|-------------------------------|-----|------------------------|--|
| 6             | 3/4" ROUND HEAD SCREW         | 2   | 3/4" round head screw  |  |
| 5             | BUMPER                        | 2   | Bumper                 |  |
| 4             | SHELF CLIP