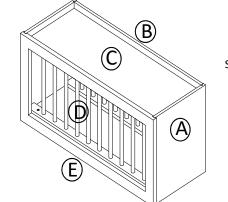

STEP 3: Joint bottom panel with side panel

STEP 4: Attach the dish rack on the both side

STEP 5: Attach front face frame on

| PARTS LIST   |                  |     |  |  |  |
|--------------|------------------|-----|--|--|--|
| NO.          | Description      | QTY |  |  |  |
| Α            | SIDE PANEL       | 2   |  |  |  |
| В            | B BACK PANEL     |     |  |  |  |
| С            | TOP&BOTTOM PANEL | 2   |  |  |  |
| D PLATE RACK |                  | 2   |  |  |  |
| F            | FACE FRAME       | 1   |  |  |  |