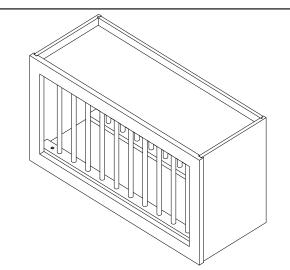

## PR3015

## ASSEMBLY INSTUCTIONS

## Getting started:

3

2

1

NO.

prepare a protection layer, a screwdriver

STEP 1: Joint side panel with back panel

STEP 2: Joint top panel with side panel

STEP 3: Joint bottom panel with side panel

STEP 4: Attach the dish rack on the both side

STEP 5: Attach front face frame on



| PARTS LIST   |                  |     |  |  |  |
|--------------|------------------|-----|--|--|--|
| NO.          | Description      | QTY |  |  |  |
| Α            | SIDE PANEL       | 2   |  |  |  |
| В            | B BACK PANEL     |     |  |  |  |
| С            | TOP&BOTTOM PANEL | 2   |  |  |  |
| D PLATE RACK |                  | 2   |  |  |  |
| F            | FACE FRAME       | 1   |  |  |  |









STEP:4

|               | 9/16"ROUND HEAD SCREW         | 48  | 9/16" round head screw |  |
|---------------|-------------------------------|-----|------------------------|--|
|               | CLEAT                         | 12  | Cleat                  |  |
|               | 1"FLAT HEAD SCREW FOR CARCASS | 16  | 1" flat head screw     |  |
|               | Description