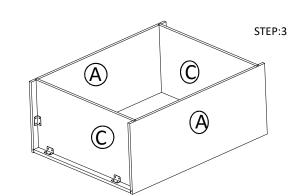

STEP 3: Joint bottom panel with side panel

STEP 4: Attach the dish rack on the both side

STEP 5: Attach front face frame on

| PARTS LIST   |                  |     |  |  |  |
|--------------|------------------|-----|--|--|--|
| NO.          | Description      | QTY |  |  |  |
| Α            | SIDE PANEL       | 2   |  |  |  |
| В            | B BACK PANEL     |     |  |  |  |
| С            | TOP&BOTTOM PANEL | 2   |  |  |  |
| D PLATE RACK |                  | 2   |  |  |  |
| F            | FACE FRAME       | 1   |  |  |  |