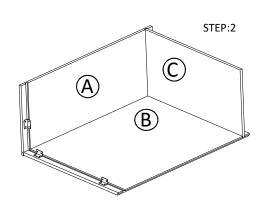

## Getting started:

3

2

1

NO.

prepare a protection layer, a screwdriver

STEP 1: Joint side panel with back panel

STEP 2: Joint top panel with side panel

STEP 3: Joint bottom panel with side panel

STEP 4: Attach the dish rack on the both side

STEP 5: Attach front face frame on

| PARTS LIST   |                  |     |  |  |  |
|--------------|------------------|-----|--|--|--|
| NO.          | Description      | QTY |  |  |  |
| Α            | SIDE PANEL       | 2   |  |  |  |
| В            | B BACK PANEL     |     |  |  |  |
| С            | TOP&BOTTOM PANEL | 2   |  |  |  |
| D PLATE RACK |                  | 2   |  |  |  |
| F            | FACE FRAME       | 1   |  |  |  |