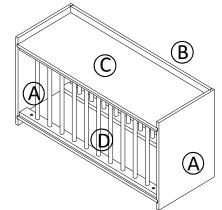

STEP 3: Joint bottom panel with side panel

STEP 4: Attach the dish rack on the both side

STEP 5: Attach front face frame on

| PARTS LIST   |                  |     |  |  |  |
|--------------|------------------|-----|--|--|--|
| NO.          | Description      | QTY |  |  |  |
| Α            | SIDE PANEL       | 2   |  |  |  |
| В            | B BACK PANEL     |     |  |  |  |
| С            | TOP&BOTTOM PANEL | 2   |  |  |  |
| D PLATE RACK |                  | 2   |  |  |  |
| F            | FACE FRAME       | 1   |  |  |  |

STEP:4

|               | 9/16"ROUND HEAD SCREW         | 48  | 9/16" round head screw |  |
|---------------|-------------------------------|-----|------------------------|--|
|               | CLEAT                         | 12  | Cleat                  |  |
|               | 1"FLAT HEAD SCREW FOR CARCASS | 16  | 1" flat head screw     |  |
|               | Description                   | QTY | PICTURE                |  |
| HARDWARE LIST |                               |     |                        |  |