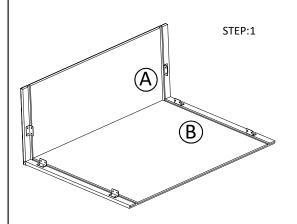

## Getting started:

3

2

1

NO.

prepare a protection layer, a screwdriver

STEP 1: Joint side panel with back panel

STEP 2: Joint top panel with side panel